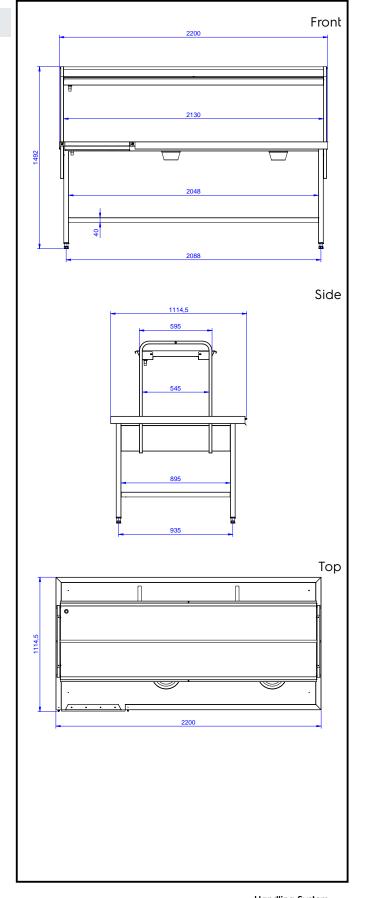

### Key Information:

| External dimensions, Width:  |         |  |  |
|------------------------------|---------|--|--|
| 865344 (BHST2211R)           | 2200 mm |  |  |
| External dimensions, Depth:  | 1100 mm |  |  |
| External dimensions, Height: | 1551 mm |  |  |
| Net weight:                  | 19 kg   |  |  |